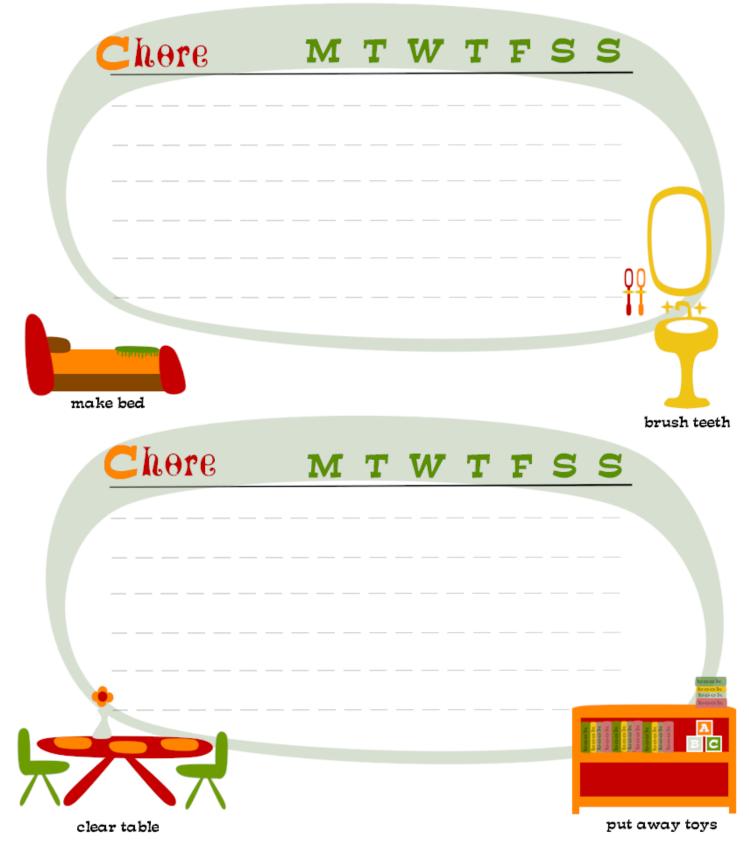

#### Weekly Chore Charts

These 3 varying templates each contains two charts showing 1 full week of daily chores. You may want to use each chart for a different child (2 children per page), split chores up into morning and evening great for older children with more chores or simply use one page to chart 2 weeks of chores for one child. Develop your own charting technique that works best for you.

**Style 1** - Write the name of the chore <u>below</u> the word "Chore" on the dotted lines. There are 6 lines per chart allowing for 6 chores. Place an x or sticker next to the word for each day the chore is done.