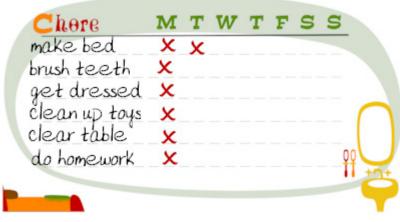

**Style 1** - Write the name of the chore <u>below</u> the word "Chore" on the dotted lines. There are 6 lines per chart allowing for 6 chores. Place an x or sticker next to the word for each day the chore is done.

**Style 2** - Write the name of the chore <u>next</u> to word chore. This style is good for younger children with fewer chores.

| Chore     | make bed | brush teeth | cleanup |
|-----------|----------|-------------|---------|
| Sunday    | x        | x           | x       |
| Monday    | x        | x           | x       |
| Tuesday   | x        | x           | ×       |
| Wednesday | x        | x           | x       |
| Thursday  | x        | x           | ×       |
| Friday    | X        | ×           | X       |
| Saturday  | ×        | ×           | X       |