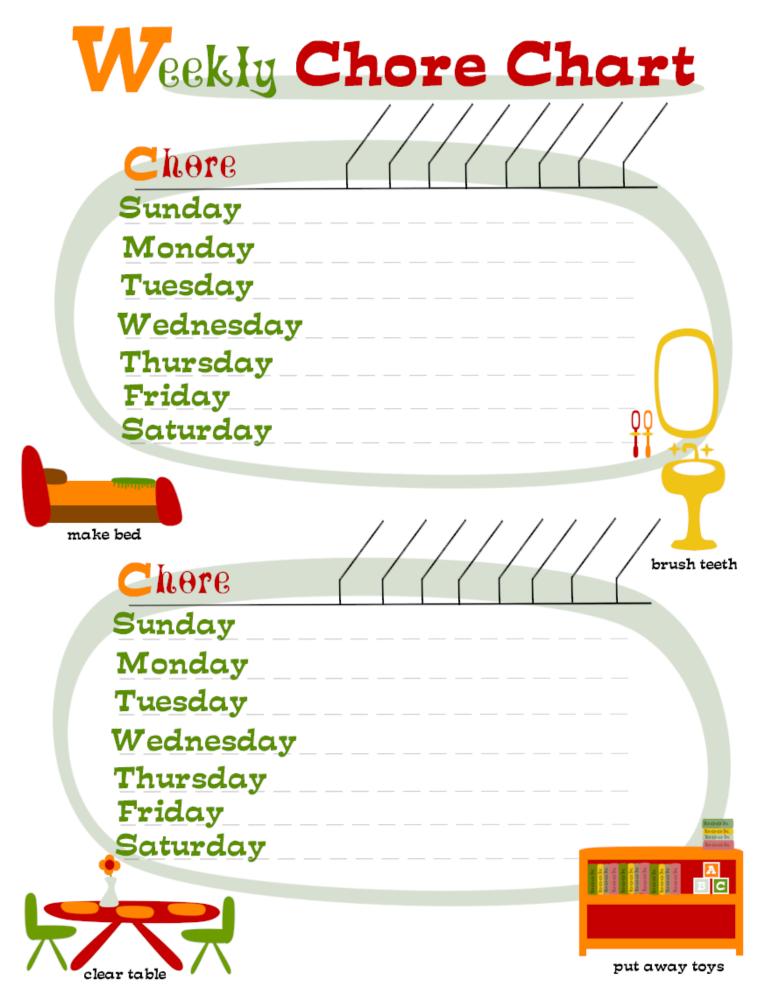

#### Weekly Chore Charts

These 3 varying templates each contains two charts showing 1 full week of daily chores. You may want to use each chart for a different child (2 children per page), split chores up into morning and evening great for older children with more chores or simply use one page to chart 2 weeks of chores for one child. Develop your own charting technique that works best for you.

## Weekly Chore Chart

| Chore                                                          |             |
|----------------------------------------------------------------|-------------|
| Sunday                                                         |             |
| Monday                                                         |             |
| Tuesday                                                        |             |
| Wednesday                                                      |             |
| Thursday                                                       | (           |
| Friday                                                         |             |
| Saturday                                                       |             |
|                                                                |             |
| make bed                                                       | <b>I</b>    |
| C home                                                         | brush teeth |
| Chore                                                          |             |
|                                                                |             |
| Sunday                                                         |             |
|                                                                |             |
| Sunday                                                         |             |
| Sunday<br>Monday                                               |             |
| Sunday<br>Monday<br>Tuesday<br>Wednesday<br>Thursday           |             |
| Sunday<br>Monday<br>Tuesday<br>Wednesday<br>Thursday<br>Friday |             |
| Sunday<br>Monday<br>Tuesday<br>Wednesday<br>Thursday           |             |
| Sunday<br>Monday<br>Tuesday<br>Wednesday<br>Thursday<br>Friday |             |
| Sunday<br>Monday<br>Tuesday<br>Wednesday<br>Thursday<br>Friday |             |