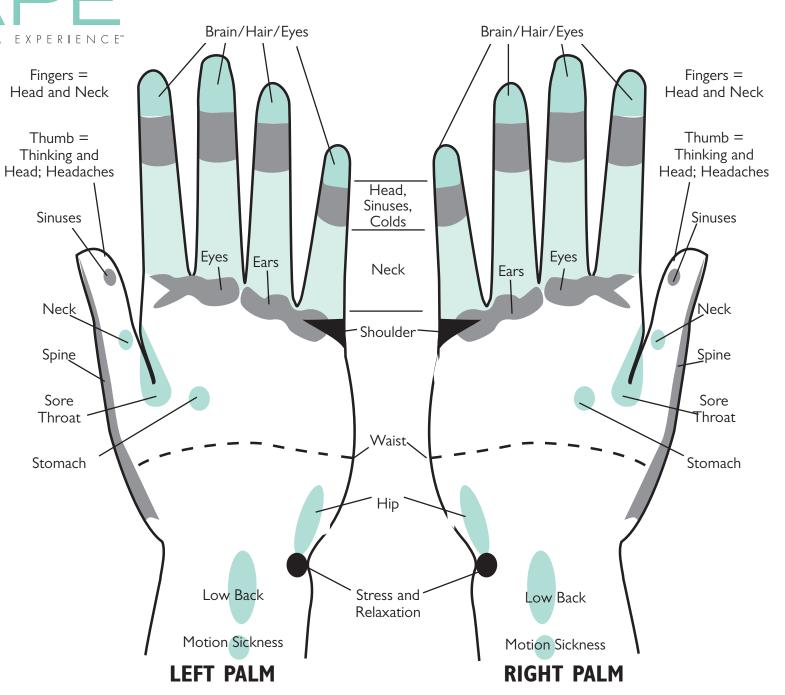

## Hand Reflexology Chart

 $\mathsf{HSC}\Delta$ 

ENHANCE YOUR BEAUTICONTROL
AT-HOME SPA EXPERIENCE WITH
THE ART OF REFLEXOLOGY.
MASSAGE THE POINTS INDICATED
TO STIMULATE WELL-BEING IN
THOSE AREAS OF YOUR BODY. IT
WILL RELAX, RENEW AND
REJUVENATE YOUR BODY, MIND
AND SPIRIT.

CONTACT AN INDEPENDENT
CONSULTANT TO TREAT YOURSELF
AND YOUR FRIENDS TO A
COMPLIMENTARY HOUR OF
PAMPERING AT A BEAUTICONTROL
SPA ESCAPE®!