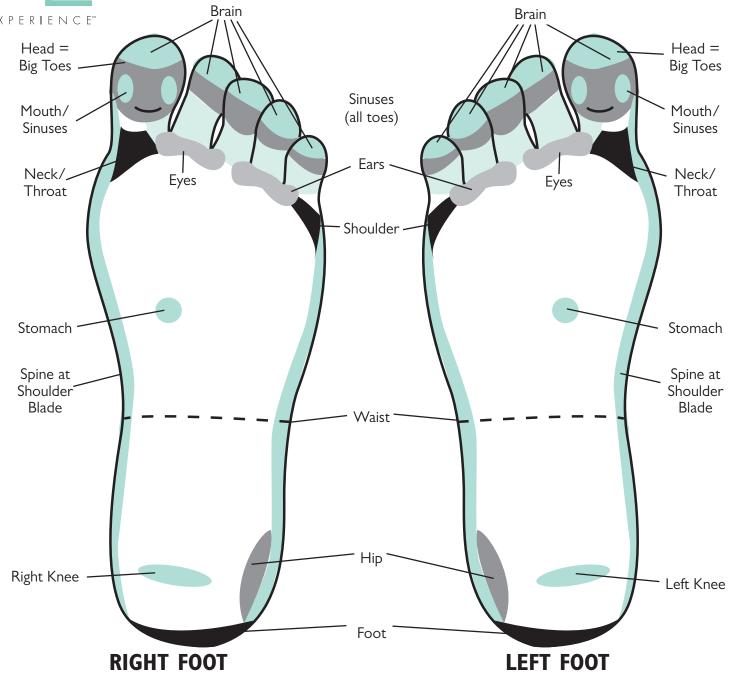

## Foot Reflexology Chart

ENHANCE YOUR BEAUTICONTROL
AT-HOME SPA EXPERIENCE WITH
THE ART OF REFLEXOLOGY.
MASSAGE THE POINTS INDICATED
TO STIMULATE WELL-BEING IN
THOSE AREAS OF YOUR BODY. IT
WILL RELAX, RENEW AND
REJUVENATE YOUR BODY, MIND
AND SPIRIT.

CONTACT AN INDEPENDENT
CONSULTANT TO TREAT YOURSELF
AND YOUR FRIENDS TO A
COMPLIMENTARY HOUR OF
PAMPERING AT A BEAUTICONTROL
SPA ESCAPE®!